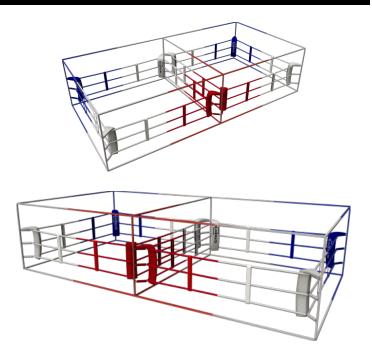

Mobile and lightweight boxing ring. Training boxing ring for permanent or temporary placement in your gym. Training boxing ring for permanent or temporary placement in your gym.

► Two training fields ► Easy to move ► Leatherette corners and ropes

## Space efficient:

2 rings in 1. You will save even more space in your gym! The Boxing ring Economic is just the right thing for you, especially if you already have tatami mats in your gym. You can simply assemble this boxing ring on the tatami mats.

**Mobility**: It is easy! Two people can quickly and easily move this boxing ring from one place to another on a flat floor.

Because we are the manufacturer, we can offer you this boxing ring in more color variants. You can choose color combinations of the ropes, a color combination of the ring frame Do you want this kind of boxing ring with 4 ropes? There is nothing easier. Contact us.